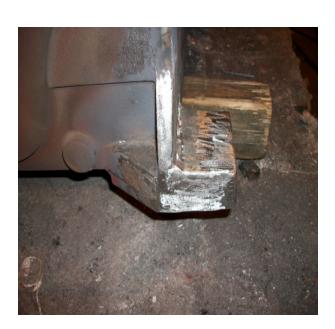

## **Casting Repair**

This casting was sent to Metal Surgery for a foot on the casting that broke off. This casting was cast iron material as most castings are that come through Metal Surgery's doors.

Metal Surgery does casting repairs on a daily basis. Castings that Metal Surgery repairs ranges from a couple pounds to 120,000 lbs., with lifting capacity of 176,000 lbs. Metal Surgery is ready for just about any size casting anyone can haul.

After the casting was completed, Metal Surgery X-rayed the casting. The X-ray came back with zero defects in the weld zone. Another success for Metal Surgery.