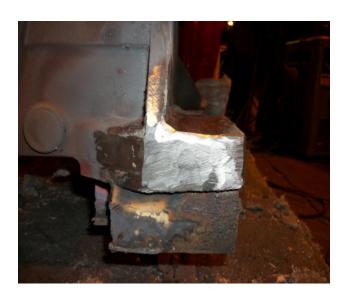

## **Casting Repair**

This casting was sent to Metal Surgery for a foot on the casting that broke off. This casting was cast iron material as most castings are that come through Metal Surgery's doors.

Metal Surgery does casting repairs on a daily basis. Castings that Metal Surgery repairs ranges from a couple pounds to 120,000 lbs., with lifting capacity of 176,000 lbs. Metal Surgery is ready for just about any size casting anyone can haul.

After the casting was completed, Metal Surgery X-rayed the casting. The X-ray came back with zero defects in the weld zone. Another success for Metal Surgery.