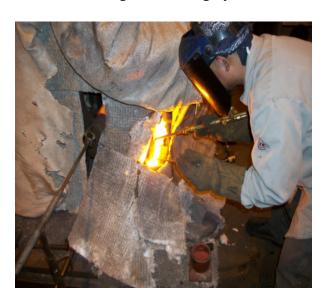

## **Casting Repair**

This casting was sent to Metal Surgery for a foot on the casting that broke off. This casting was cast iron material as most castings are that come through Metal Surgery's doors.

Metal Surgery does casting repairs on a daily basis. Castings that Metal Surgery repairs ranges from a couple pounds to 120,000 lbs., with lifting capacity of 176,000 lbs. Metal Surgery is ready for just about any size casting anyone can haul.