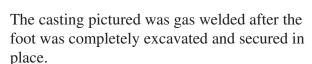

## **Casting Repair**

This casting was sent to Metal Surgery for a foot on the casting that broke off. This casting was cast iron material as most castings are that come through Metal Surgery's doors.

Metal Surgery does casting repairs on a daily basis. Castings that Metal Surgery repairs ranges from a couple pounds to 120,000 lbs., with lifting capacity of 176,000 lbs. Metal Surgery is ready for just about any size casting anyone can haul.